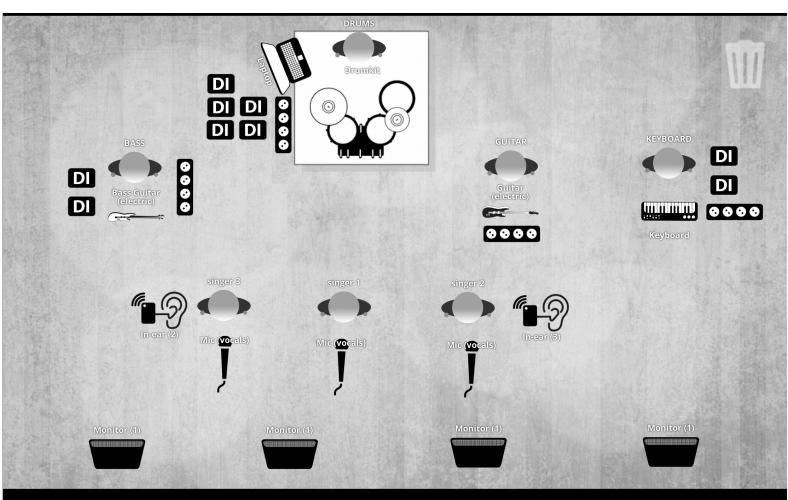

#### WITH LIVE BANDS CHANNEL LIST:

# (IMPORTANT) all requests in red are to be found already at the venue

- 1. KICK IN SHURE BETA 91
- 2. KICK OUT SHURE BETA 52
- 3. SNR SHURE SM57
- 4. HH AKG 451/ SHURE SM81
- 5. TOM SENNHEISER 604/904
- 6. F TOM SENNHESER 604/904
- 7. OVR L AKG 451/ NEUMANN KM184/ SHURE SM81
- 8. OVR R AKG 451/ NEUMANN KM184/ SHURE SM81
- 9. EL BASS DI BOX (RADIAL J48 O BSS AR133)
- 10. GTR L BAL OUT XLR
- 11. GTR R BAL OUT XLR
- 12. KEY L DI BOX (BSS AR133)
- 13. KEY R DI BOX (BSS AR133)
- 14. SEQ L DI BOX (BSS AR133)
- 15. SEO R DI BOX (BSS AR133)
- 16. CHOIR L DI BOX (BSS AR133)
- 17. CHOIR R DI BOX (BSS AR133)
- 19. DOUBLE (VOX SEQ) DI BOX (BSS AR133)
- 20. LEAD VOX MIC WIRELESS 58
- 21. LEAD VOX MIC WIRELESS 58
- 22. LEAD VOX MIC WIRELESS 58

### **AUX:**

- 1. AUX DRUM
- 2. AUX BASS
- 3. AUX KEY
- 4. AUX GTR
- 5. AUX VOX 1 TRASMITTER AND RECIVER REQUIRED (SENNHEISER EW G3-G4)
- 6. AUX VOX 2 TRASMITTER AND RECIVER REQUIRED(SENNHEISER EW G3-G4)
- 7. AUX VOX 3
- 8. AUX FRONT MONITORS