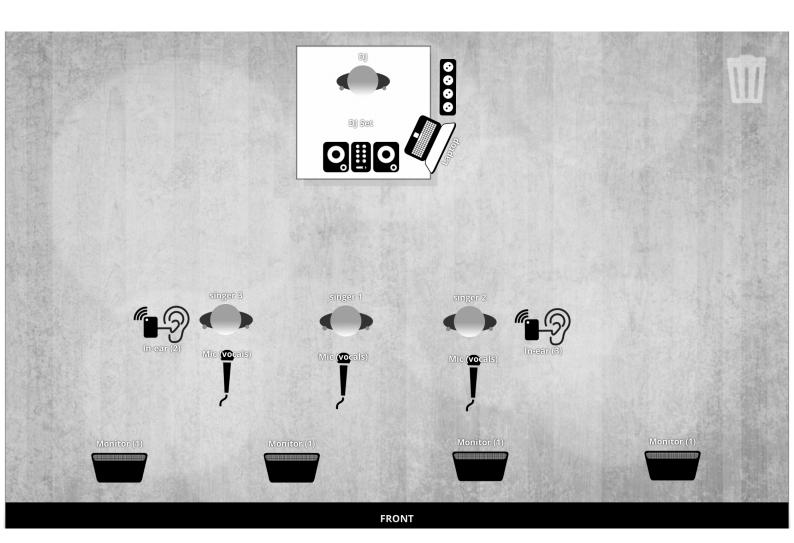

# **LIVE BAND SHOW**

**FRONT** 

# (IMPORTANT) all requests in red are to be found already at the venue

- 1. CONSOLLE SHURE BETA 91
- 2. CONSOLLE SHURE BETA 52
- 3. SEQ L DI BOX (BSS AR133)
- 4. SEQ R DI BOX (BSS AR133)
- 5. CHOIR L DI BOX (BSS AR133)
- 6. CHOIR R DI BOX (BSS AR133)
- 7. DOUBLE (VOX SEQ) DI BOX (BSS AR133)
- 8. LEAD VOX MIC WIRELESS 58

#### **AUX:**

- 1. AUX DJ
- 2. AUX VOX 1 TRASMITTER AND RECIVER REQUIRED (SENNHEISER EW G3-G4)
- 3. AUX VOX 2 TRASMITTER AND RECIVER REQUIRED(SENNHEISER EW G3-G4)
- 4. AUX VOX 3
- 5. AUX FRONT MONITORS